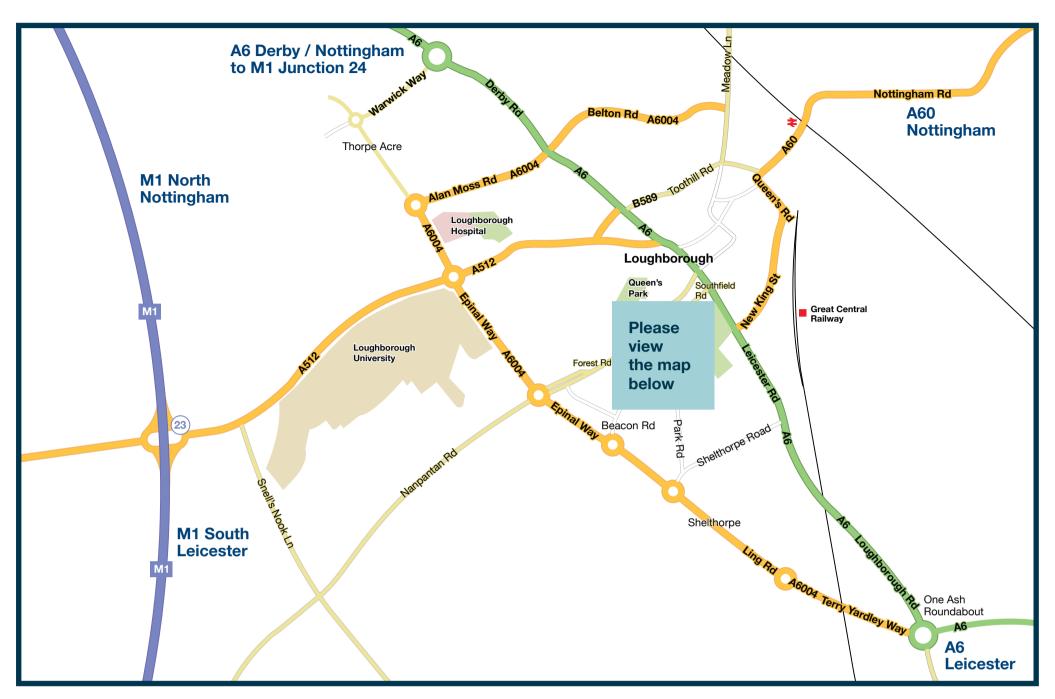

## From M1 J23

Take A512 signposted to Loughborough, continue to the second roundabout; take the third exit onto Epinal Way (A6004). Continue along this road at the second roundabout take the first exit on to Beacon Road. At the mini roundabout take the second exit on to Park Road. Take the second left turn onto Burton Street and then the first left turn onto Gray Street.

## From A6 (Leicester)

Continuing on the A6 at the 'One Ash' roundabout take the third exit onto Loughborough Road, after approximately 1 mile turn left onto Shelthorpe Road. At the mini roundabout, take the second exit onto Park Road, then the second turn on the right onto Burton Street, then the first left turn onto Gray Street.