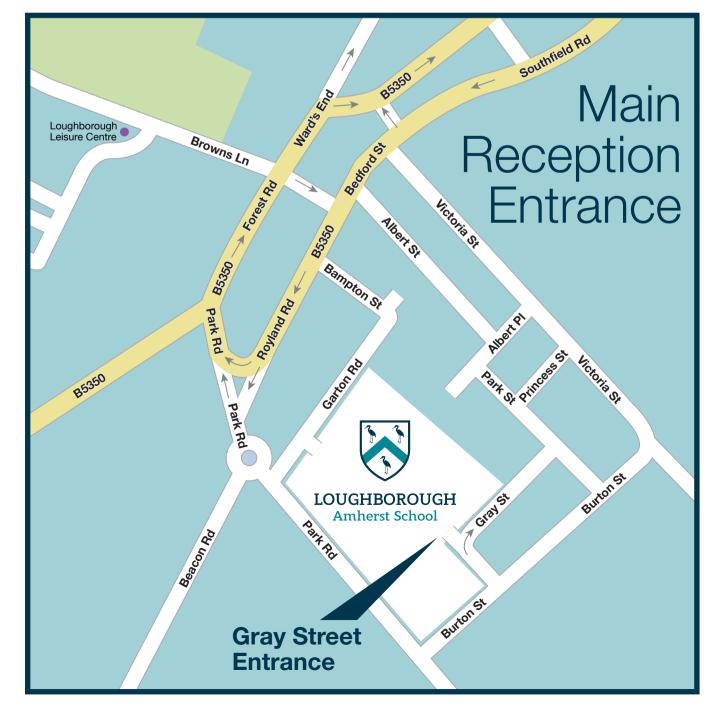

## From M1 J23

Take A512 signposted to Loughborough, continue to the second roundabout; take the third exit onto Epinal Way (A6004). Continue along this road at the second roundabout take the first exit on to Beacon Road. At the mini roundabout take the second exit on to Park Road. Take the second left turn onto Burton Street and then the first left turn onto Gray Street.

## From A6 (Leicester)

Continuing on the A6 at the 'One Ash' roundabout take the third exit onto Loughborough Road, after approximately 1 mile turn left onto Shelthorpe Road. At the mini roundabout, take the second exit onto Park Road, then the second turn on the right onto Burton Street, then the first left turn onto Gray Street.