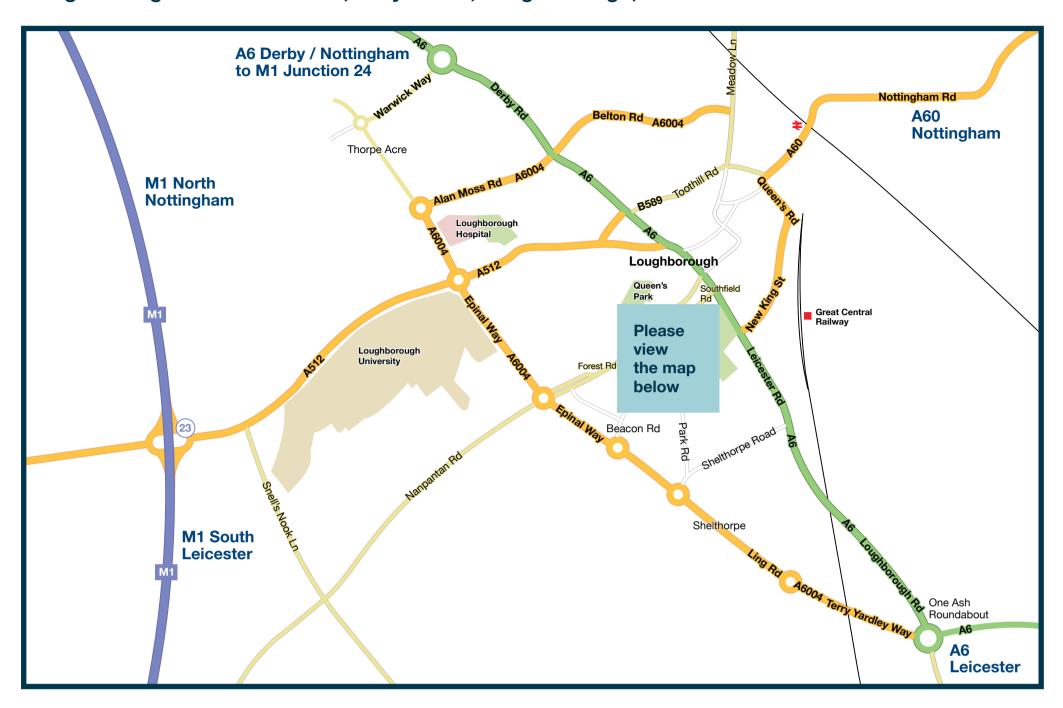

## From M1 J23

Take A512 signposted to Loughborough, continue to the second roundabout; take the third exit onto Epinal Way (A6004). Continue along this road at the second roundabout take the first exit on to Beacon Road. At the mini roundabout take the second exit on to Park Road. Then immediately take the first turn on the left into Garton Road.

## From A6 (Leicester)

Continuing on the A6 at the 'One Ash' roundabout take the third exit onto Loughborough Road, after approximately 1 mile turn left onto Shelthorpe Road. At the mini roundabout, take the second exit onto Park Road, then the third turn on the right onto Garton Road.