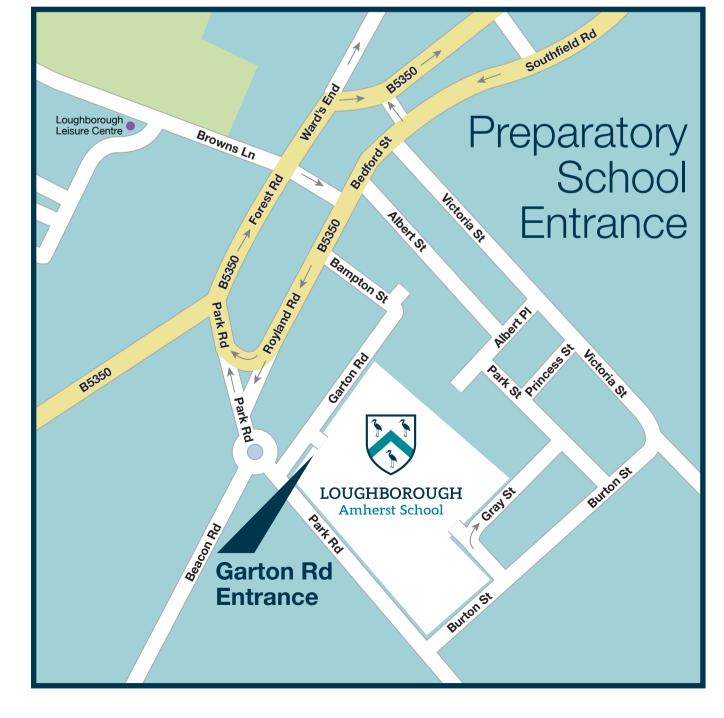

## From M1 J23

Take A512 signposted to Loughborough, continue to the second roundabout; take the third exit onto Epinal Way (A6004). Continue along this road at the second roundabout take the first exit on to Beacon Road. At the mini roundabout take the second exit on to Park Road. Then immediately take the first turn on the left into Garton Road.

## From A6 (Leicester)

Continuing on the A6 at the 'One Ash' roundabout take the third exit onto Loughborough Road, after approximately 1 mile turn left onto Shelthorpe Road. At the mini roundabout, take the second exit onto Park Road, then the third turn on the right onto Garton Road.